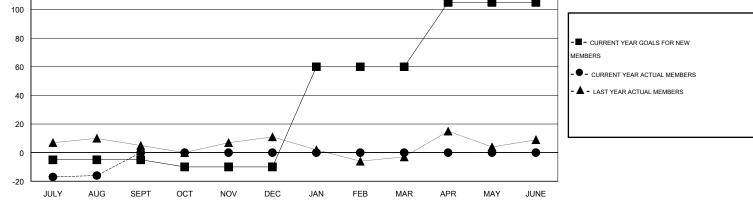

## LOCATION AUSTRALIA

 $\mathsf{GMT} \; \mathsf{CA} \; 7$ Clubs Members RESULTS FOR 2014-2015 RESULTS FOR 2014-2015 NEW CLUB ACTUAL NEW ACTUAL ACTUAL NET NEW MEMBER ACTUAL TOTAL ACTUAL ACTUAL NET QUARTER QUARTER GOAL CLUBS DROPPED GAIN/ GOAL MEMBERS DROPPED GAIN/ CLUBS LOSS MEMBERS LOSS ADDED 0 0 0 0 -5 13 29 -16 JULY/AUG/SEPT JULY/AUG/SEPT 0 0 0 0 0 -5 0 0 OCT/NOV/DEC OCT/NOV/DEC 0 0 0 70 0 0 0 1 JAN/FEB/MAR JAN/FEB/MAR 1 0 0 0 45 0 0 0 APR/MAY/JUNE APR/MAY/JUNE