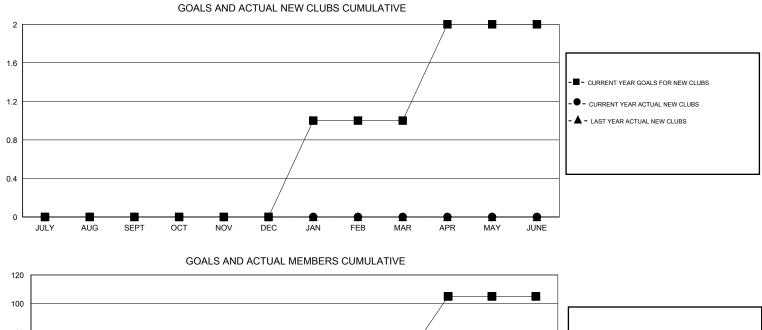

## LOCATION AUSTRALIA

 $\mathsf{GMT} \; \mathsf{CA} \; 7$ Clubs Members RESULTS FOR 2014-2015 RESULTS FOR 2014-2015 NEW CLUB ACTUAL NEW ACTUAL ACTUAL NET NEW MEMBER ACTUAL TOTAL ACTUAL ACTUAL NET QUARTER QUARTER GOAL CLUBS DROPPED GAIN/ GOAL MEMBERS DROPPED GAIN/ CLUBS LOSS MEMBERS LOSS ADDED 0 0 0 0 -5 13 29 -16 JULY/AUG/SEPT JULY/AUG/SEPT 0 0 0 0 0 -5 0 0 OCT/NOV/DEC OCT/NOV/DEC 0 0 0 70 0 0 0 1 JAN/FEB/MAR JAN/FEB/MAR 1 0 0 0 45 0 0 0 APR/MAY/JUNE APR/MAY/JUNE